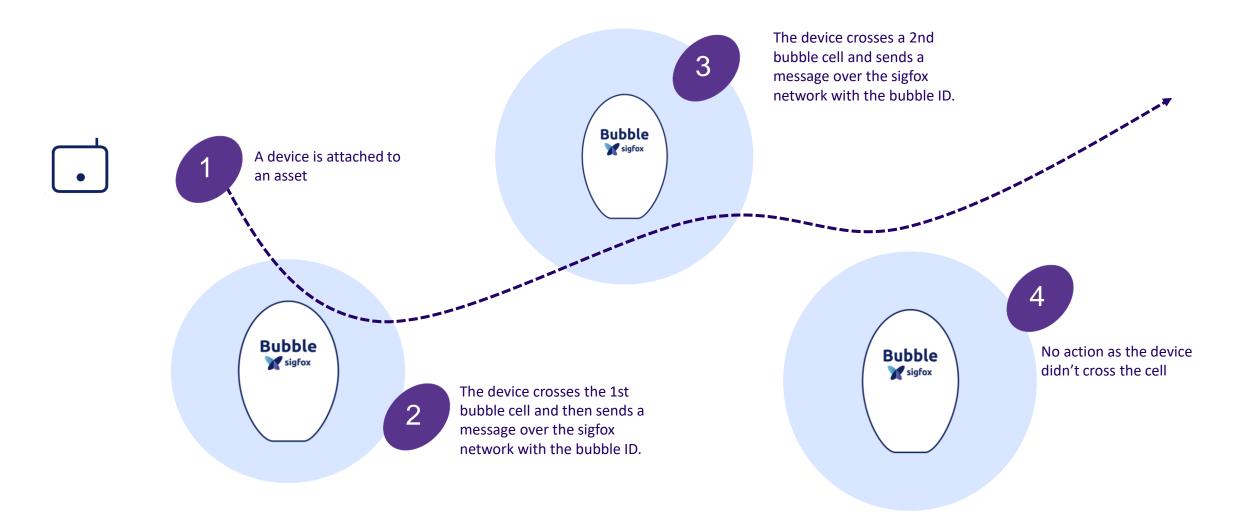

### The Bubble, Sigfox beaconing solution

Bubble IDs are mapped to geo coordinates in the Sigfox Bubble cloud enabling the geolocation of the device

Implementing IoT into your business is...

- core business processes.
- All about ma
  - mastering the Rol
    - business transformation

#### Proximity detection relying on the Bubble, the Sigfox beaconing solution

Step 4

**BUBBLE DATABASE** 

Sends location through Relays the bubble ID and potentially advanced callback or API sensor data to the Sigfox network Step 1 Location service Detects its SIGFOX CLOUD based on the proximity with DEVICE (BUBBLE CLOUD) a bubble and proximity detection of understands a nearby Bubble by a how it should **BUBBLE ID** LOCATION + SENSOR DATA Sigfox device. + SENSOR DATA behave 00 Very high accuracy (below 10m, BUBBLE ID Step 3 configurable) in both Bubble Recognizes frame M sigfox indoor and outdoor and sends it to the Bubble database (close to buildings) environments. (() () Translates Bubble ID into location information

Step 2

**CUSTOMER IT** 

~"|||