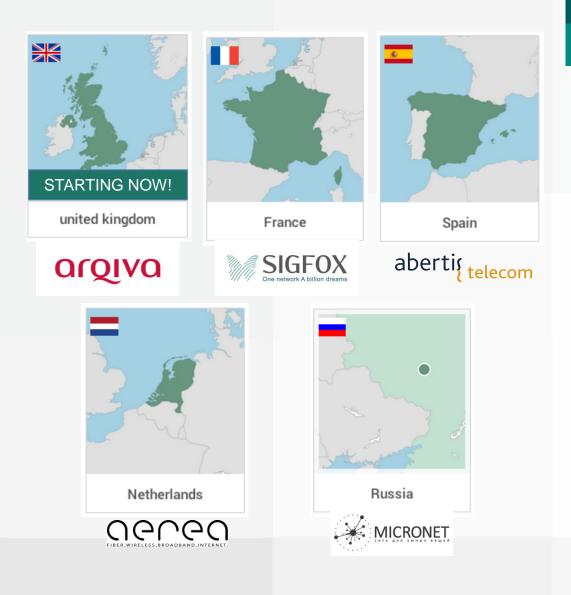

#### **CURRENT COVERAGE**

SIGFOX NETWORK OPERATORS: UK (ONGOING) FRANCE SPAIN THE NETHERLANDS RUSSIA (MOSCOW)

NEXT PHASE: SF & SILICON VALLEY GERMANY ITALY POLAND

PILOT CITIES: MUNICH (GERMANY) MENLO PARK (US) WUXI (CHINA) WARSAW (POLAND) MILAN (ITALY)