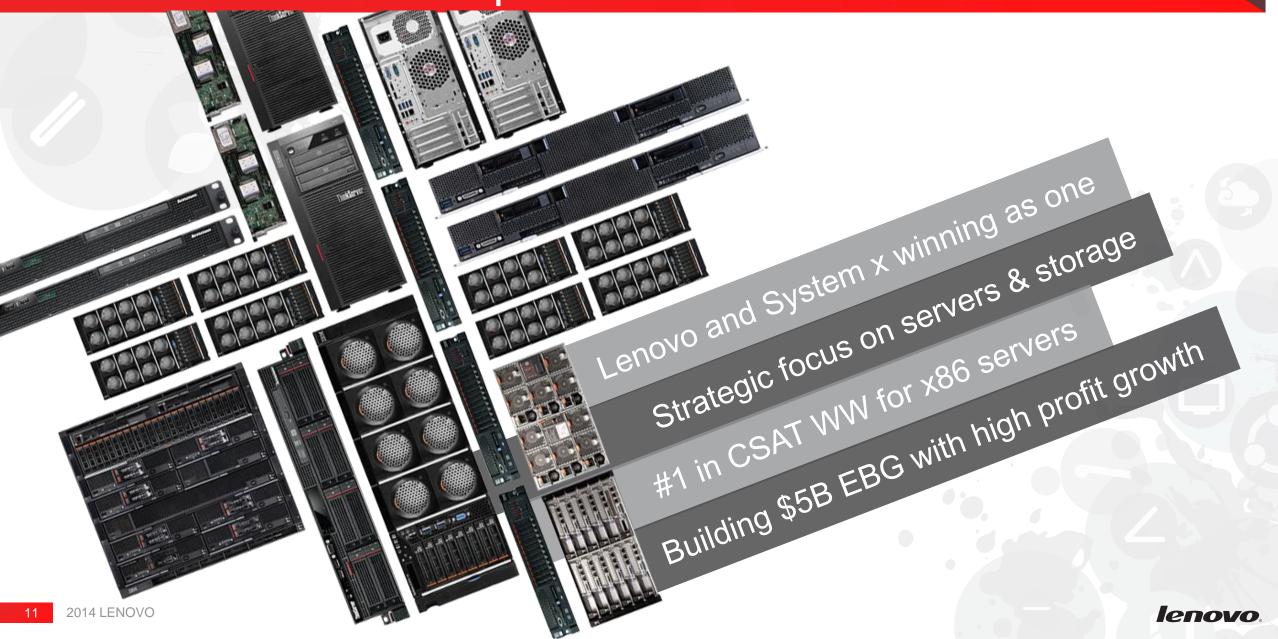

## Lenovo is Acquiring a Complete x86 Server Business

### **ALL IBM x86 LINES**

- System x
- Flex System
- BladeCenter
- NeXtScale
- System Networking