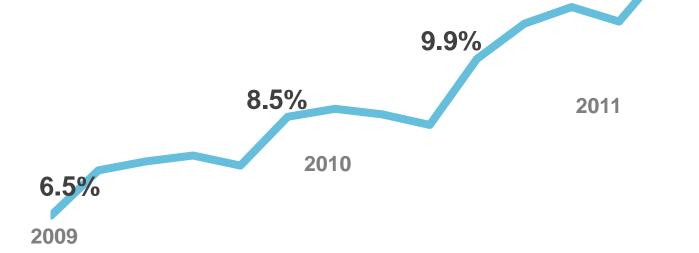

### "A Market Share Juggernaut." -Wall Street Journal

## **IDC WW Preliminary**

**Lenovo** held onto the top position with 13.4M units, and grew 3.4%. We continued to aggressively court expansion outside of Asia, especially closing the gap with competition in EMEA.