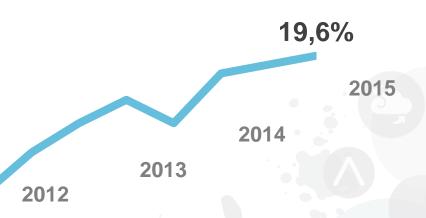

### Lenovo in the PC+ Era: PCs

Record 19,6% WW PC market #1 in WW Consumer PC #2 in WW Commercial PC Shipped 16M PCs, up 4.9% YOY