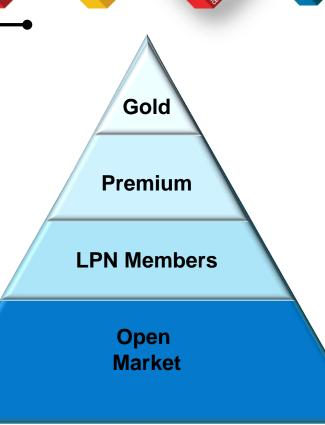

### Partner Landscape

### 1 Partner 'designation'

based on total Lenovo Group revenue

- Gold Partner > \$1.5m
- Premium Partner > \$250k
- LPN Member

— EBG ~ FYQ1