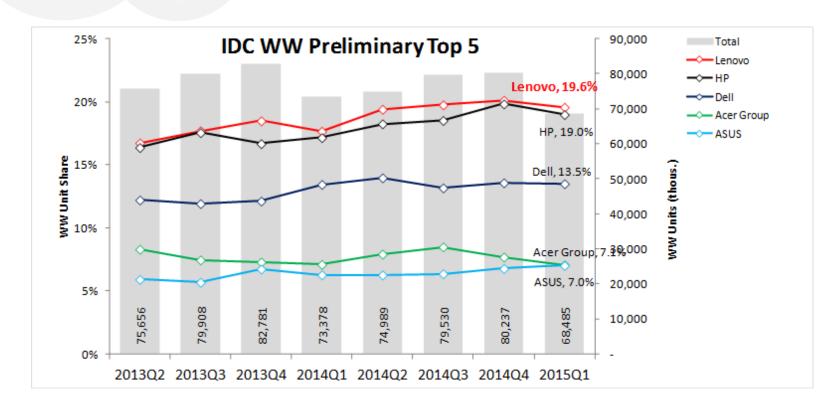

### "A Market Share Juggernaut." -Wall Street Journal

## **IDC WW Preliminary**

**Lenovo** held onto the top position with 13.4M units, and grew 3.4%. We continued to aggressively court expansion outside of Asia, especially closing the gap with competition in EMEA.