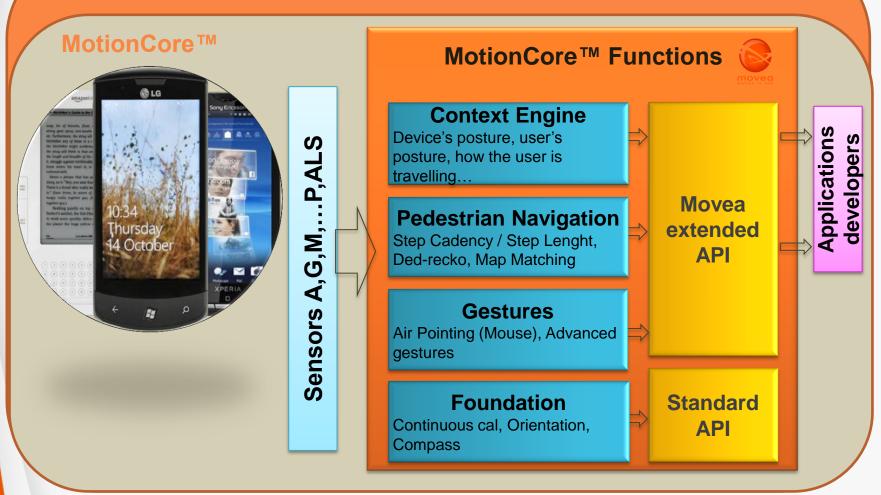

### Mobile & Tablets Markets with MotionCore

#### Mobile & Tablets

© Movea October 12, 2012

## **Motion Foundation**

- Includes all the features for
  - Continuous Calibration
  - Simple Gesture (Flick, Tap, Shake...)
  - Orientation (rotation matrix, Quaternion, inclinometer)
  - Compass
- Android & Win 8 (/9) compliant

### Gestures

Motion processing IP cores for mobile applications

- Mobile centric gestures
- Customer programed focused gestures
- User programed signatures

Basic Gestures

Swipe up

Swipe down

Back

Air signature

### You want your Mobile Device

to always help you to find you Car within a Parking Mall thanks to

**Pedestrian Navigation** 

## Pedestrian Navigation

- The User is walking in an indoor environment
- There is no access to continuous absolute positioning, but scarce absolute positioning information (from time to time) as this has a power cost,
- Sensors (low cost sensors) are included in his Tablet or Mobile Phone,
- Tablet/Mobile to Body position can change during use case
- Global Location target performance is 0,3 to 3 meters for any duration ...

### You want your Mobile Device

to always aware of your environment thanks to our

# **Context Engine**

- Provide information about the situation Sensor Fusion
  - How the device is carried (device's posture)
  - The user's activity
  - How the user is traveling (environment)

- The smart phone
- The cloud

### Context Engine