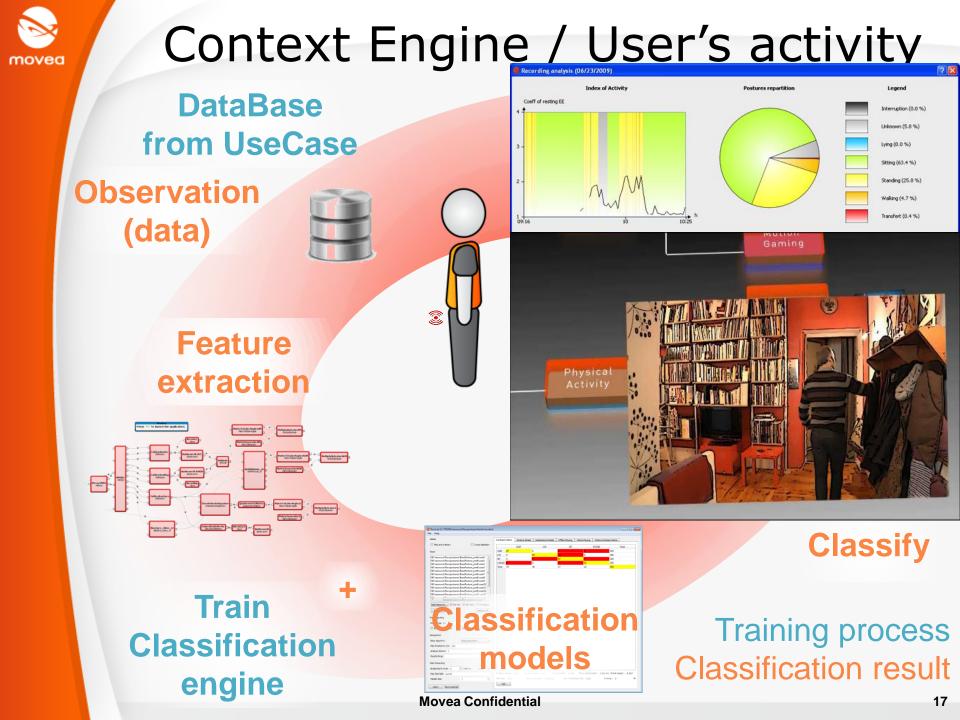

# **Context Engine**

- Provide information about the situation Sensor Fusion
  - How the device is carried (device's posture)
  - The user's activity
  - How the user is traveling (environment)

- The smart phone
- The cloud

Data fusion

### Context Engine

### From sensor fusion to...

### Data fusion

Who are we?