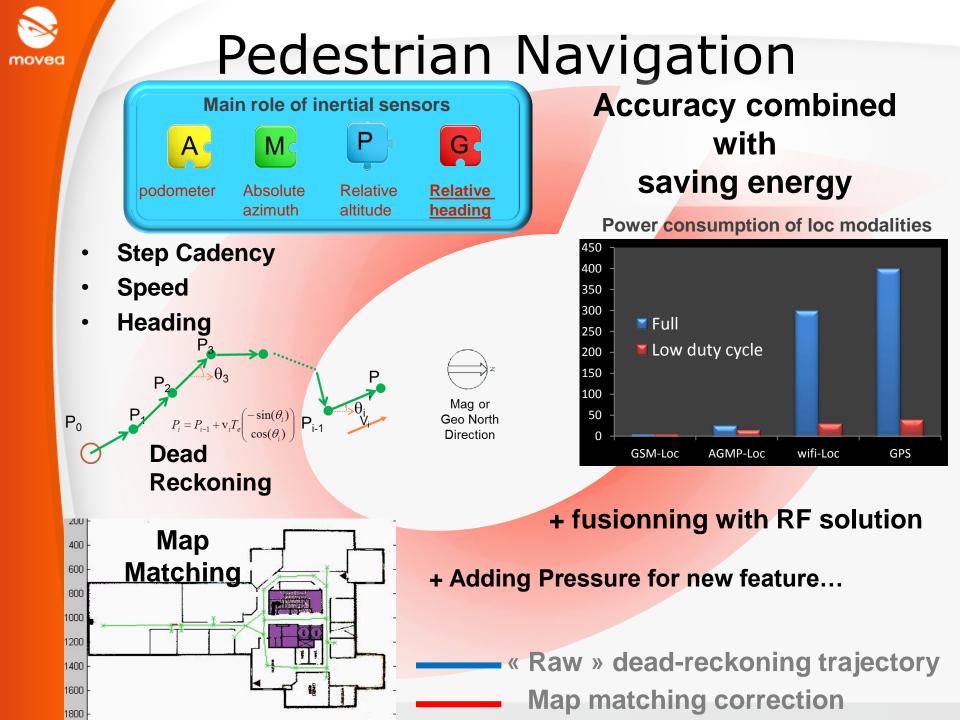

## Pedestrian Navigation

- The User is walking in an indoor environment
- There is no access to continuous absolute positioning, but scarce absolute positioning information (from time to time) as this has a power cost,
- Sensors (low cost sensors) are included in his Tablet or Mobile Phone,
- Tablet/Mobile to Body position can change during use case
- Global Location target performance is 0,3 to 3 meters for any duration ...

## **Pedestrian Navigation**

MOVEA owns a strong patent portfolio on • Ped Nav

### 38 families / 187 patents

 Detection Classification

> 10 Families / 41 patents

- Local Motion Estimation Sensor Calib • 3D orientation
  - 21 Families / **117 patents**

 Estimation **Global Navigation**  Navigation Tracking Position refining

7 Families / 29 patents