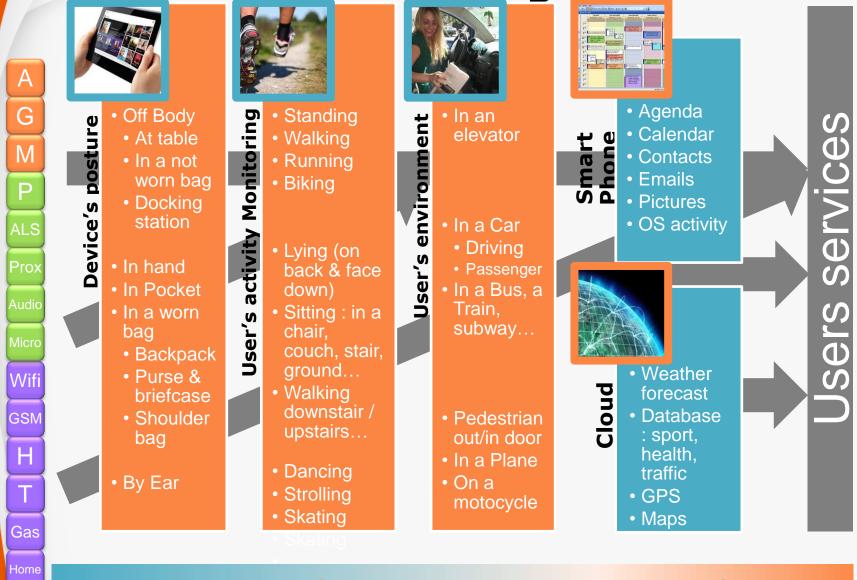

# **Context Engine**

- Provide information about the situation Sensor Fusion
  - How the device is carried (device's posture)
  - The user's activity
  - How the user is traveling (environment)

- The smart phone
- The cloud

Data fusion

### Context Engine

### From sensor fusion to...

### Data fusion

Who are we?